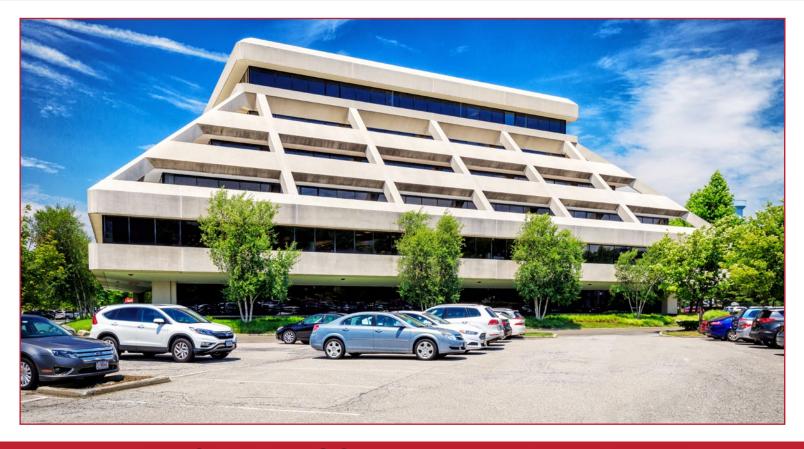

## **OFFICE SPACE AVAILABLE**

660 White Plains Road, Tarrytown, New York

## **UP TO 18,000 SQUARE FEET AVAILABLE**

## **PROPERTY FEATURES:**

- Class A Office Building with Concierge
- Newly Renovated 5,000 Square Foot State-of-the-Art Fitness Facility
- Newly Renovated Full Service Cafe
- 830 On-Site Parking Spaces
- Nearby Bee-Line Bus Shuttle to White Plains & Tarrytown Metro-North Stations
- Minutes to Downtown Tarrytown
- Walking Distance to the Sheraton & Marriott Hotels and Premier Plaza Shopping Center
- Convenient Access to the Gov. Mario Cuomo Bridge, I-287, I-87, and the Saw Mill River & Taconic State Parkways