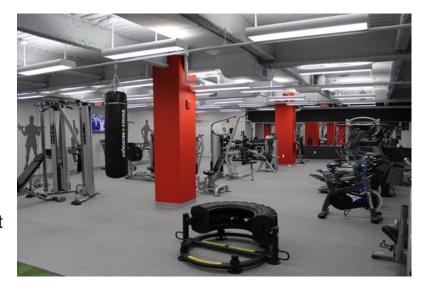

## **PROPERTY FEATURES:**

- Class A Office Building with Concierge
- Newly Renovated 5,000 Square Foot State-of-the-Art Fitness Facility
- Newly Renovated Full Service Cafe
- 830 On-Site Parking Spaces
- Nearby Bee-Line Bus Shuttle to White Plains & Tarrytown Metro-North Stations
- Minutes to Downtown Tarrytown
- Walking Distance to the Sheraton & Marriott Hotels and Premier Plaza Shopping Center
- Convenient Access to the Gov. Mario Cuomo Bridge, I-287, I-87, and the Saw Mill River & Taconic State Parkways